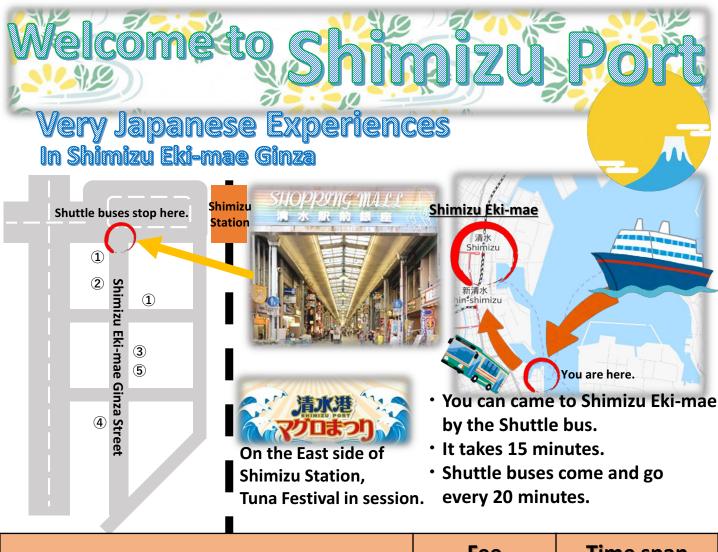

| Options                                                                                      | Fee     | Time span                          |
|----------------------------------------------------------------------------------------------|---------|------------------------------------|
| ① Wear Kimono, walk around the street, and taste green tea                                   | Free    | Dressing : 30 min                  |
| ② Japanese Girl Scouts show you how to make origami and how to use a furoshiki(handkerchief) | Free    | Origami:15 min<br>Furoshiki:15 min |
| 3 Decorate your nails in Japanese patterns                                                   | 500 JPY | 30 min                             |
| Try Nagashi Somen     Flow noodles through a bamboo trunk                                    | Free    | 30 min                             |