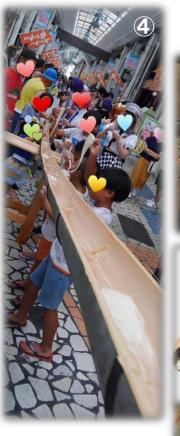

| Options                                                                                      | Fee     | Time span                          |
|----------------------------------------------------------------------------------------------|---------|------------------------------------|
| ① Wear Kimono, walk around the street, and taste green tea                                   | Free    | Dressing : 30 min                  |
| ② Japanese Girl Scouts show you how to make origami and how to use a furoshiki(handkerchief) | Free    | Origami:15 min<br>Furoshiki:15 min |
| 3 Decorate your nails in Japanese patterns                                                   | 500 JPY | 30 min                             |
| Try Nagashi Somen     Flow noodles through a bamboo trunk                                    | Free    | 30 min                             |

9:15 Take a shuttle bus heading to JR shimizu Sta.

9:30 Arrive!!

9:30 - 10:00

Wear kimono [Kimono shop "Maru-kyo"]

10:00 - 10:20

Taste green tea [green tea shop "Shimizu-en"]

10:20 - 10:50 Take off Kimono

<u> 10:50 – 11:20</u>